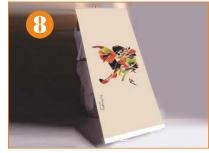

7. Insert the pole into the base

**8.** Tilt the unit toward yourself while raising the graphic to the top of the pole

9. Fix the pole on the top bar

- Banner Leaning Forward? Adjust the pole near the base to seat the pole correctly through both holes. Ensure feet are extended and straight.
- Banner Not Retracting? Ensure pin is not inserted into the side of the stand.
- Banner Stuck? Gently pull banner material out and try to realign/straighten so it will retract.