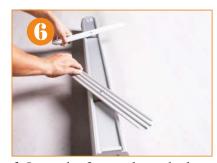

## **Retractable Banner - Standard Base Assembly Instructions**

1.Bag with stands

2. Open the bag like this

**3**. Take out the base from the bag

**4**. Take out the pole from the base

**5**. Fix the pole

**6.**Open the feet and put the base on the ground