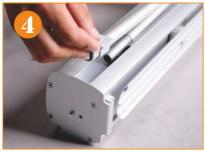

## **Retractable Banner - Standard Base Assembly Instructions**

1.Bag with stands

2. Open the bag like this

**3**. Take out the base from the bag

**4**. Take out the pole from the base

**5**. Fix the pole

**6.**Open the feet and put the base on the ground