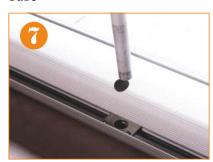

7. Insert the pole into the base

**8.** Tilt the unit toward yourself while raising the graphic to the top of the pole

9. Fix the pole on the top bar

- Banner Leaning Forward? Adjust the pole near the base to seat the pole correctly through both holes. Ensure feet are extended and straight.
- Banner Not Retracting? Ensure pin is not inserted into the side of the stand.
- Banner Stuck? Gently pull banner material out and try to realign/straighten so it will retract.