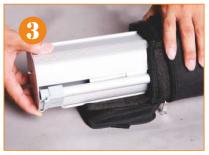

## **Retractable Banner - Standard Base Assembly Instructions**

1.Bag with stands

2. Open the bag like this

**3**. Take out the base from the bag

**4**. Take out the pole from the base

**5**. Fix the pole

**6.**Open the feet and put the base on the ground