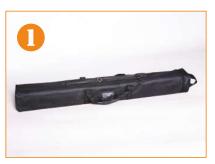

## **Retractable Banner - Standard Base Assembly Instructions**

1.Bag with stands

2. Open the bag like this

**3**. Take out the base from the bag

**4**. Take out the pole from the base

**5**. Fix the pole

**6.**Open the feet and put the base on the ground