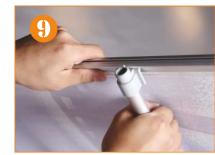

7. Insert the pole into the base

**8.** Tilt the unit toward yourself while raising the graphic to the top of the pole

9. Fix the pole on the top bar

- Banner Leaning Forward? Adjust the pole near the base to seat the pole correctly through both holes. Ensure feet are extended and straight.
- Banner Not Retracting? Ensure pin is not inserted into the side of the stand.
- Banner Stuck? Gently pull banner material out and try to realign/straighten so it will retract.