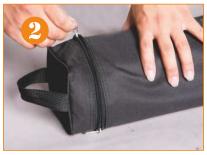

## **Retractable Banner - Standard Base Assembly Instructions**

1.Bag with stands

2. Open the bag like this

**3**. Take out the base from the bag

**4**. Take out the pole from the base

**5**. Fix the pole

**6.**Open the feet and put the base on the ground