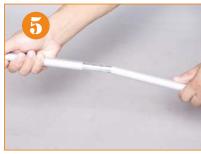

## **Retractable Banner - Standard Base Assembly Instructions**

1.Bag with stands

2. Open the bag like this

**3**. Take out the base from the bag

**4**. Take out the pole from the base

**5**. Fix the pole

**6.**Open the feet and put the base on the ground